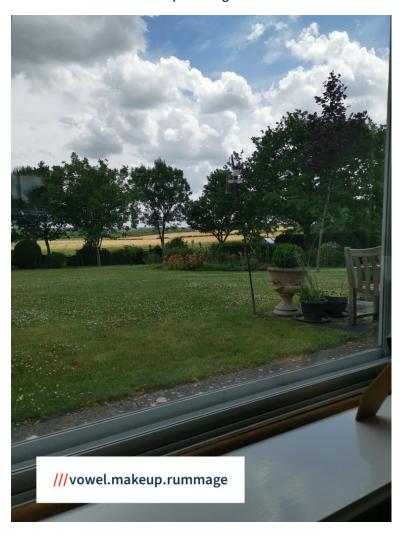

The justification would be for the examining inspectorate to come to the property of 9 Glen Crescent, Essendine to understand how reaching the current view are from the property at ground floor window level in the Lounge, Kitchen, Conservatory and Garden out over field 26 and how the site of the of the substation and ancillary buildings in field 19 and also the PV arrays in field 18 will never blend into the landscape even with mitigated planting and show the true visual impact MPSF would have from a residents perspective, based on the current substation