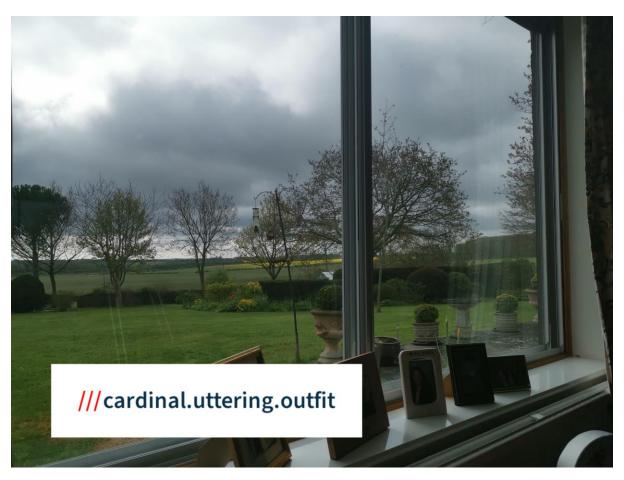

The justification would be for the examining inspectorate to come to the property of 9 Glen Crescent, Essendine to understand how reaching the current view are from the property at ground floor window level in the Lounge, Kitchen, Conservatory and Garden out over field 26 and how the site of the of the substation and ancillary buildings in field 19 and also the PV arrays in field 18 will never blend into the landscape even with mitigated planting and show the true visual impact MPSF would have from a residents perspective, based on the current substation